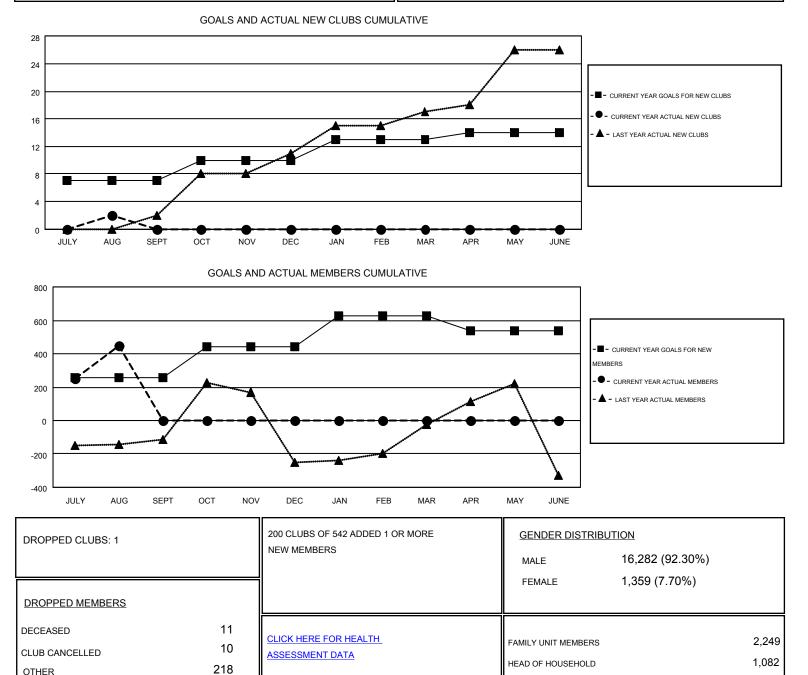

#### GMT: MAHESH PASQUAL

| Clubs                 |                  |           |                  |                  | Members               |                    |                                        |                    |                  |
|-----------------------|------------------|-----------|------------------|------------------|-----------------------|--------------------|----------------------------------------|--------------------|------------------|
| RESULTS FOR 2015-2016 |                  |           |                  |                  | RESULTS FOR 2015-2016 |                    |                                        |                    |                  |
| QUARTER               | NEW CLUB<br>GOAL | NEW CLUBS | DROPPED<br>CLUBS | NET<br>GAIN/LOSS | QUARTER               | NEW MEMBER<br>GOAL | CHARTER AND<br>NEW<br>MEMBERS<br>ADDED | DROPPED<br>MEMBERS | NET<br>GAIN/LOSS |
| JULY/AUG/SEPT         | 7                | 2         | 1                | 1                | JULY/AUG/SEPT         | 259                | 687                                    | 239                | 448              |
| OCT/NOV/DEC           | 3                | 0         | 0                | 0                | OCT/NOV/DEC           | 181                | 0                                      | 0                  | 0                |
| JAN/FEB/MAR           | 3                | 0         | 0                | 0                | JAN/FEB/MAR           | 189                | 0                                      | 0                  | 0                |
| APR/MAY/JUNE          | 1                | 0         | 0                | 0                | APR/MAY/JUNE          | -90                | 0                                      | 0                  | 0                |

239

1,167

NON-HEAD OF HOUSEHOLD

MBR0181

TOTAL